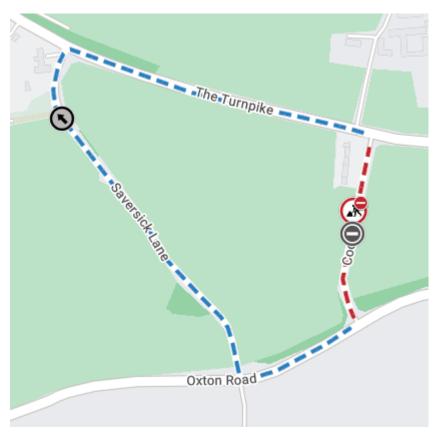

|
| Steve Wilson- 07929841903                                                                                                                                                                                                                                              |
|                                                                                                                                                                                                                                                                        |

Roadworks information at <u>www.nottinghamshire.gov.uk/roadworks</u> Parking Restrictions at <u>http://www.nottinghamtraffweb.co.uk/</u>

#### Red= Road Closure

**Blue= Diversion Route** 

# Mill Lane -



Cooks Lane -



## Saversick Lane -



## Leachcroft Hill -



Westhorpe -