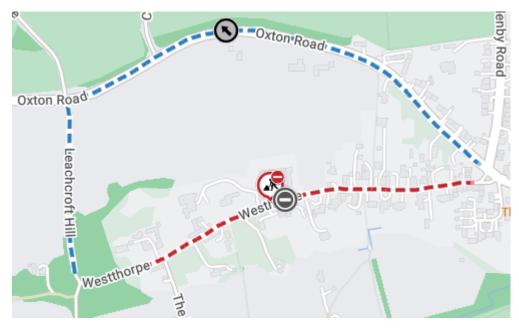

#### Red= Road Closure

**Blue= Diversion Route** 

## Leachcroft Hill -

Westhorpe -