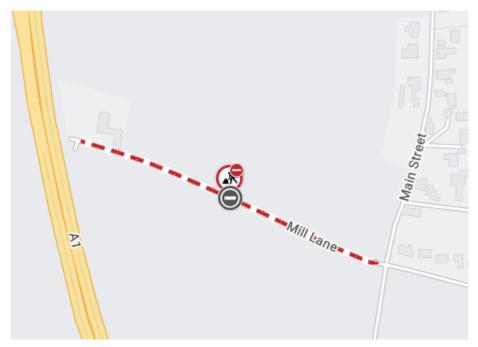

|
| Steve Wilson- 07929841903                                                                                                                                                                                                                                              |
|                                                                                                                                                                                                                                                                        |

Roadworks information at <u>www.nottinghamshire.gov.uk/roadworks</u> Parking Restrictions at <u>http://www.nottinghamtraffweb.co.uk/</u>

#### Red= Road Closure

**Blue= Diversion Route** 

# Mill Lane -



Cooks Lane -



## Saversick Lane -



## Leachcroft Hill -



Westhorpe -