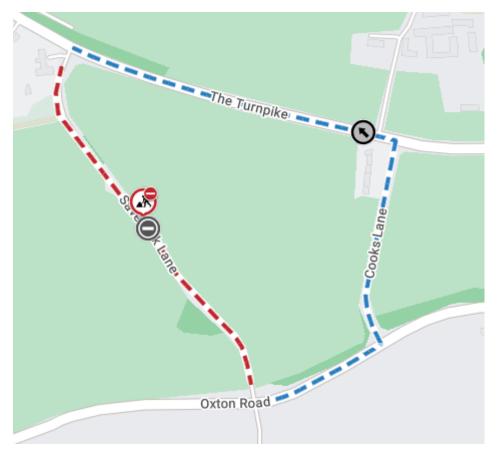

#### Red= Road Closure

**Blue= Diversion Route** 

# Mill Lane -

Cooks Lane -

## Saversick Lane -