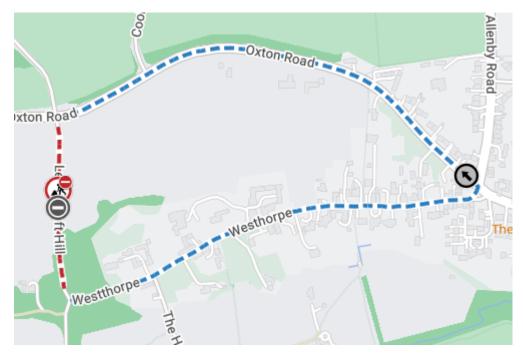

#### Red= Road Closure

**Blue= Diversion Route** 

## Leachcroft Hill -

Westhorpe -